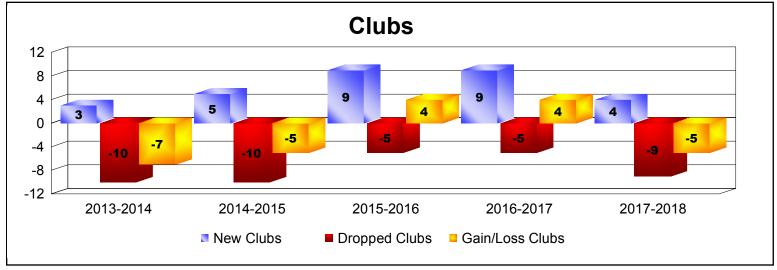

District 354 D

As of June 2018 Cumulative

| Year      | New<br>Clubs | Dropped<br>Clubs | Gain/<br>Loss<br>Clubs | New<br>Members | Charter<br>Members | Reinstate<br>Members | Transfer<br>Members | Total<br>Member<br>Added | Total<br>Members<br>Dropped | Gain/<br>Loss<br>Members |
|-----------|--------------|------------------|------------------------|----------------|--------------------|----------------------|---------------------|--------------------------|-----------------------------|--------------------------|
| 2013-2014 | 3            | -10              | -7                     | 784            | 113                | 34                   | 69                  | 1000                     | -1491                       | -491                     |
| 2014-2015 | 5            | -10              | -5                     | 1072           | 154                | 50                   | 47                  | 1323                     | -1261                       | 62                       |
| 2015-2016 | 9            | -5               | 4                      | 1019           | 340                | 54                   | 32                  | 1445                     | -1334                       | 111                      |
| 2016-2017 | 9            | -5               | 4                      | 1886           | 350                | 48                   | 23                  | 2307                     | -1394                       | 913                      |
| 2017-2018 | 4            | -9               | -5                     | 1102           | 112                | 69                   | 18                  | 1301                     | -1212                       | 89                       |
| Average   | 6            | -8               | -2                     | 1173           | 214                | 51                   | 38                  | 1475                     | -1338                       | 137                      |