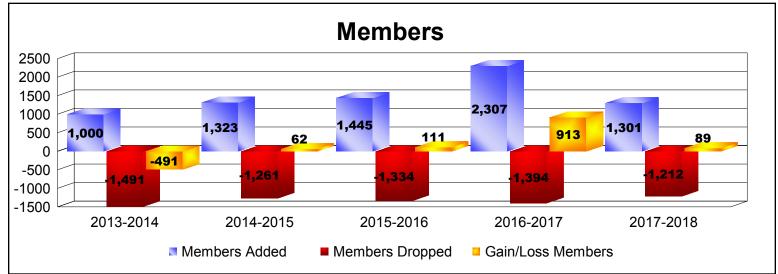

District 354 D

As of June 2018 Cumulative

| Year      | New<br>Clubs | Dropped<br>Clubs | Gain/<br>Loss<br>Clubs | New<br>Members | Charter<br>Members | Reinstate<br>Members | Transfer<br>Members | Total<br>Member<br>Added | Total<br>Members<br>Dropped | Gain/<br>Loss<br>Members |
|-----------|--------------|------------------|------------------------|----------------|--------------------|----------------------|---------------------|--------------------------|-----------------------------|--------------------------|
| 2013-2014 | 3            | -10              | -7                     | 784            | 113                | 34                   | 69                  | 1000                     | -1491                       | -491                     |
| 2014-2015 | 5            | -10              | -5                     | 1072           | 154                | 50                   | 47                  | 1323                     | -1261                       | 62                       |
| 2015-2016 | 9            | -5               | 4                      | 1019           | 340                | 54                   | 32                  | 1445                     | -1334                       | 111                      |
| 2016-2017 | 9            | -5               | 4                      | 1886           | 350                | 48                   | 23                  | 2307                     | -1394                       | 913                      |
| 2017-2018 | 4            | -9               | -5                     | 1102           | 112                | 69                   | 18                  | 1301                     | -1212                       | 89                       |
| Average   | 6            | -8               | -2                     | 1173           | 214                | 51                   | 38                  | 1475                     | -1338                       | 137                      |